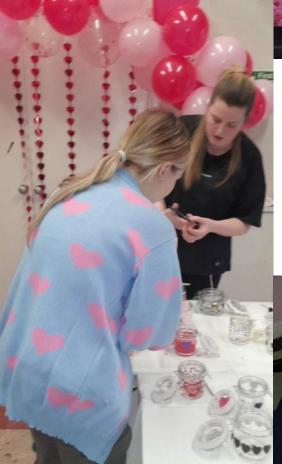

# happy Valerates

Theresa concentrating on creating a decorated heart for her Valentine!

I think Alexander's making a fabulous job of his!

Don't you?

Page 5 of 12

Being creative must be thirsty work!

Valentines Day memorable and fun for the service users. She did a wonderful job of it! This is Natasha (Blue Cardigan) and Megan preparing some gifts for the Service Users and

their families. All handmade of course!

As usual whenever there's artistic stuff going on there's a wee bit of mess....

All of the ingredients assembled for Pancake Day. All that's needed now is the enthusiasm we've come to expect!