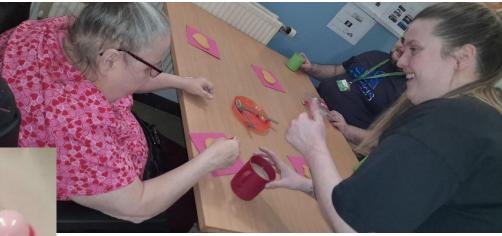

# happy Valerates

Theresa concentrating on creating a decorated heart for her Valentine!

I think Alexander's making a fabulous job of his!

Don't you?

Page 5 of 12

Being creative must be thirsty work!

Valentines Day memorable and fun for the service users. She did a wonderful job of it! This is Natasha (Blue Cardigan) and Megan preparing some gifts for the Service Users and