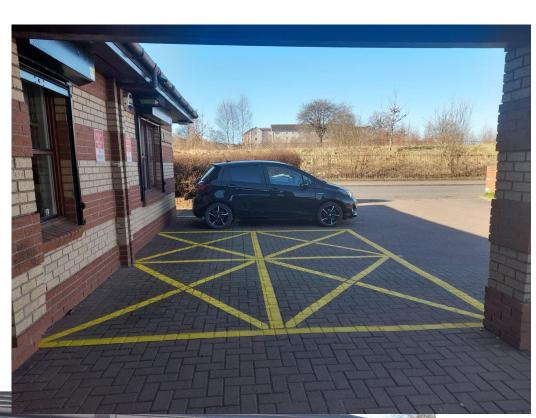

Susan being helped by Donna.....

Page 8 of 12

Mmmmmmm..... Neil's look delicious!

I think it's clear that Theresa is thoroughly enjoying hers, don't you?

Page 9 of 12

Following a thorough Risk Assessment, we have introduce new "drop off" zones in the carpark. This is to help to keep people safe from being injured by other vehicles.

Please do not walk across the car park unless absolutely necessary. These areas have been designated for your care and safety.

Page 10 of 12