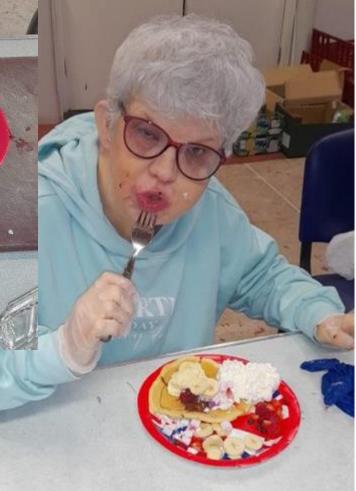

Susan being helped by Donna.....

Page 8 of 12

Mmmmmmm..... Neil's look delicious!

I think it's clear that Theresa is thoroughly enjoying hers, don't you?

Page 9 of 12

Following a thorough Risk Assessment, we have introduce new "drop off" zones in the carpark. This is to help to keep people safe from being injured by other vehicles.