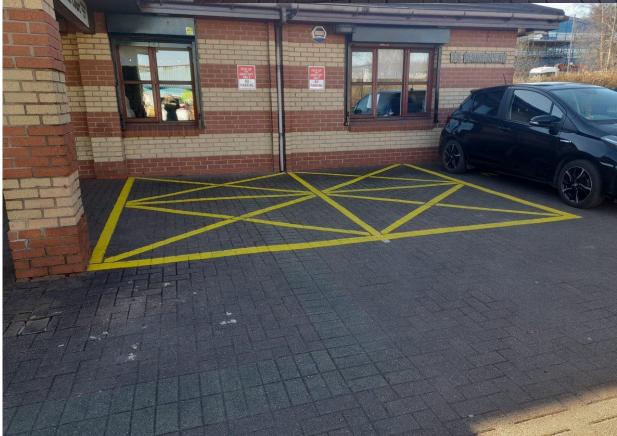

Susan being helped by Donna.....

Page 8 of 12

Mmmmmmm..... Neil's look delicious!

I think it's clear that Theresa is thoroughly enjoying hers, don't you?

Page 9 of 12

Following a thorough Risk Assessment, we have introduce new "drop off" zones in the carpark. This is to help to keep people safe from being injured by other vehicles.

Please do not walk across the car park unless absolutely necessary. These areas have been designated for your care and safety.

Page 10 of 12