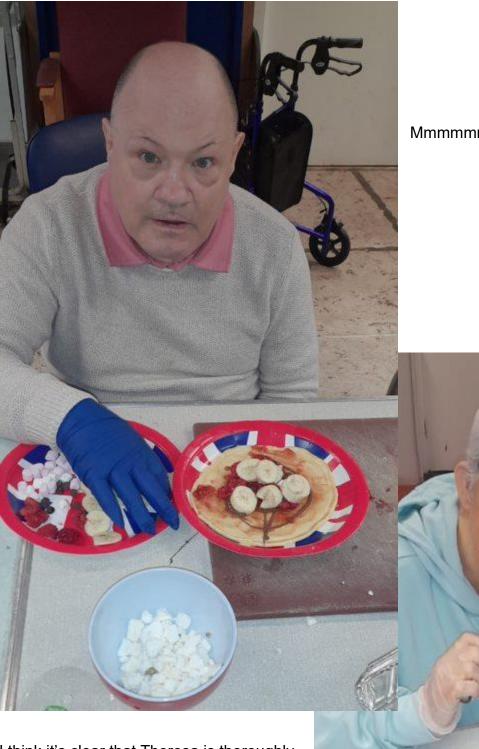

Susan being helped by Donna.....

Page 8 of 12

Mmmmmmm..... Neil's look delicious!

I think it's clear that Theresa is thoroughly enjoying hers, don't you?

Page 9 of 12

Following a thorough Risk Assessment, we have introduce new "drop off" zones in the carpark. This is to help to keep people safe from being injured by other vehicles.