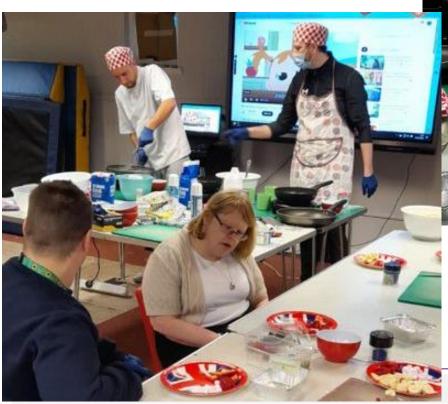

their families. All handmade of course!

As usual whenever there's artistic stuff going on there's a wee bit of mess....

All of the ingredients assembled for Pancake Day. All that's needed now is the enthusiasm we've come to expect!

Our Chefs for the day were Brian and Tyler....

Mark and Linda waiting patiently to start putting their favourite ingredients on their pancakes.....

Page 7 of 12

Sheree, looks as though she's loving her pancake!