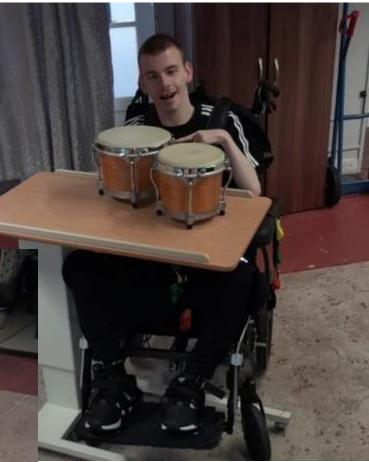

Hugh on the right enjoying his session!

Page 2 of 12

The service users enjoy taking part in the hand chimes activities but as well as hand chimes they also play other instruments. The following pictures are of our service users with some of those instruments.

#### Ryan on the bongo drums

On the left Robert playing the bodhran....

Page 4 of 12