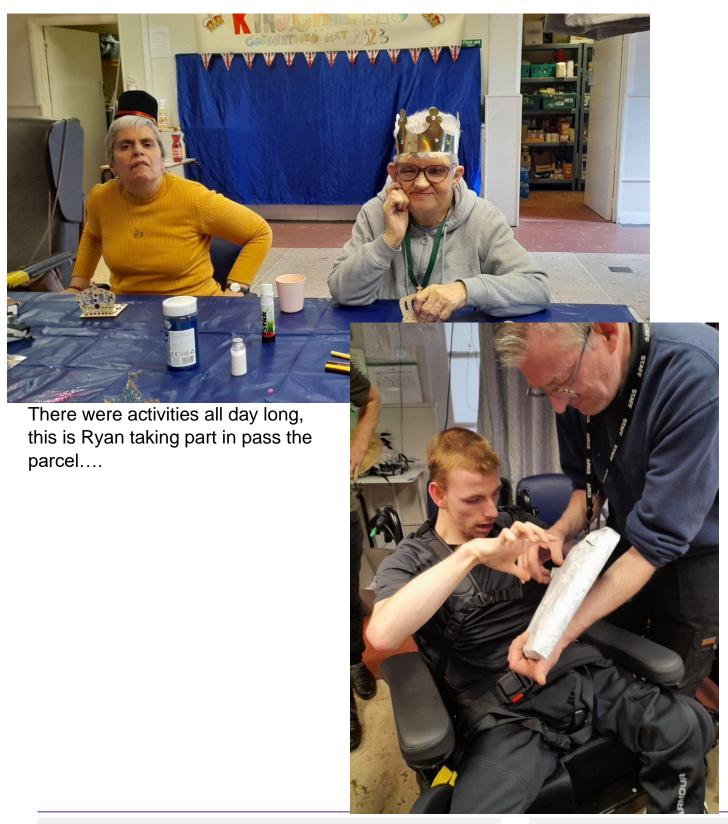

## Long live the King!

Antonine court doesn't need an excuse for a party, but the King's Coronation gave us the opportunity to celebrate in style!

Richard on the left giving us a huge smile!

As you can see everyone made a huge effort to dress the part!

### Jean and Theresa with the appropriate headwear for the day...