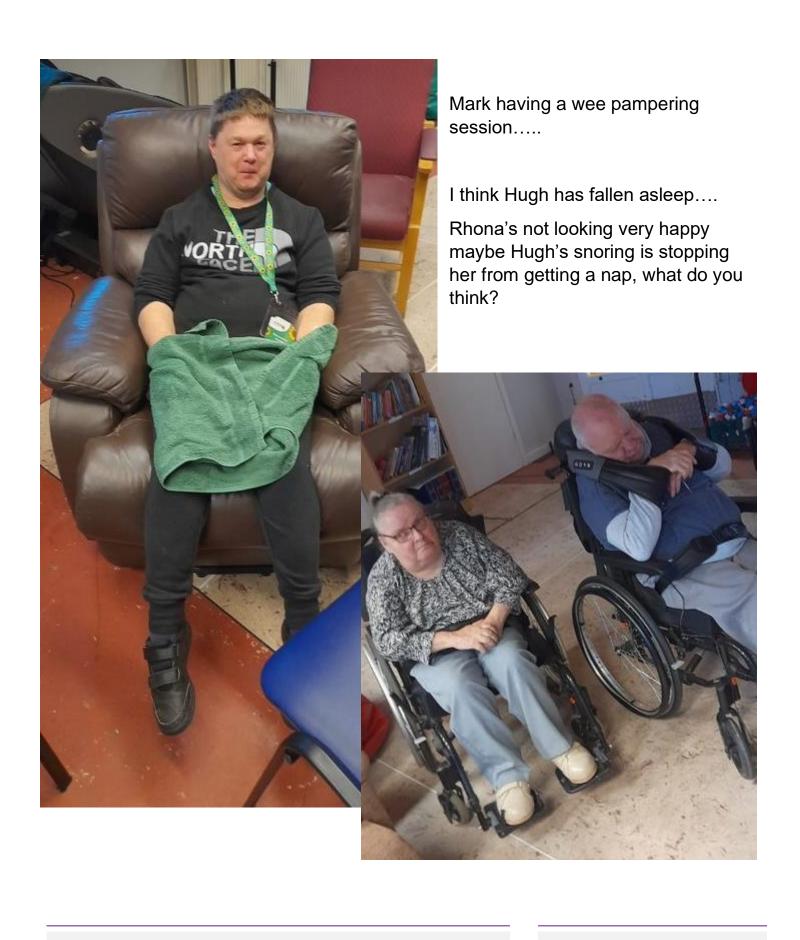

Neil making sure his shot is lined up!

Helen enjoying a relaxing foot massage....

Shirwan fell asleep too!