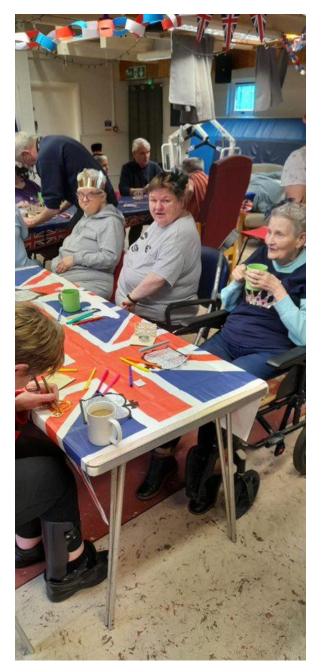

## Long live the King!

Antonine court doesn't need an excuse for a party, but the King's Coronation gave us the opportunity to celebrate in style!

Richard on the left giving us a huge smile!

As you can see everyone made a huge effort to dress the part!

### Jean and Theresa with the appropriate headwear for the day...