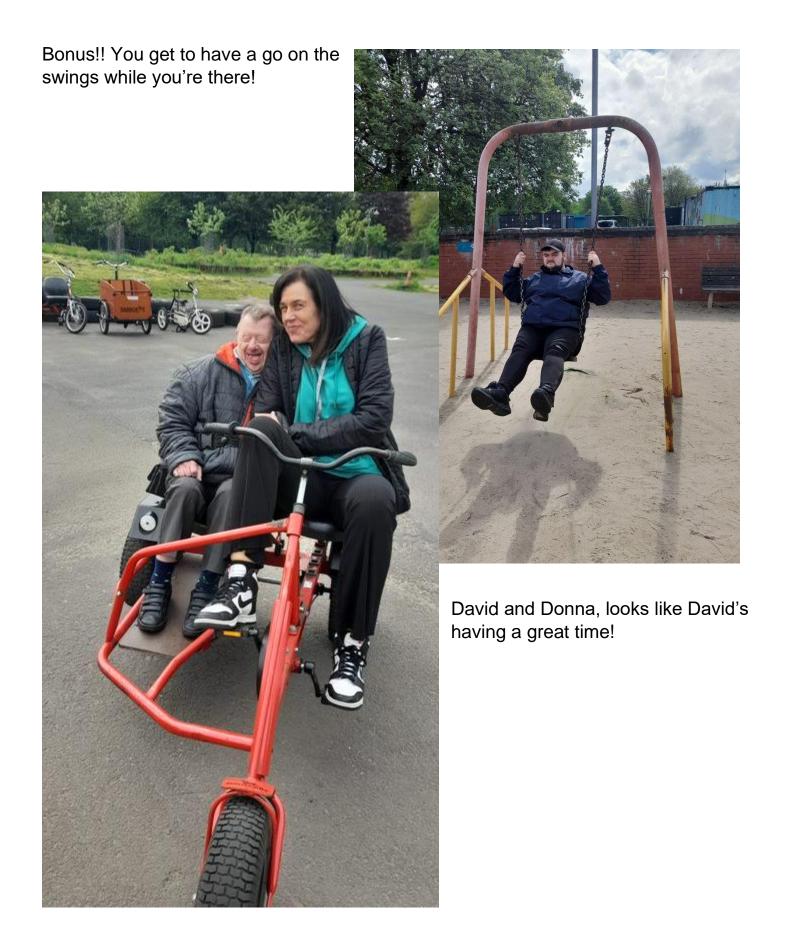

## **Upcoming Events**

Dates for your Diary!

14<sup>th</sup> June for Staff Training Positive Behaviour Support

It's amazing to have so many birthdays in one month!

Alexander making sure the bowling ramp is lined up properly....