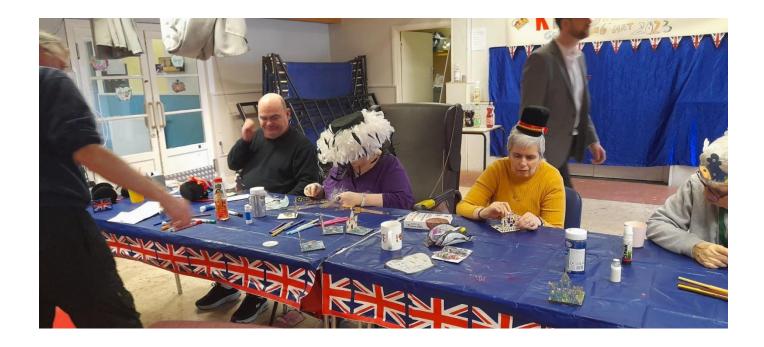

## Long live the King!

Antonine court doesn't need an excuse for a party, but the King's Coronation gave us the opportunity to celebrate in style!

Richard on the left giving us a huge smile!

As you can see everyone made a huge effort to dress the part!

### Jean and Theresa with the appropriate headwear for the day...