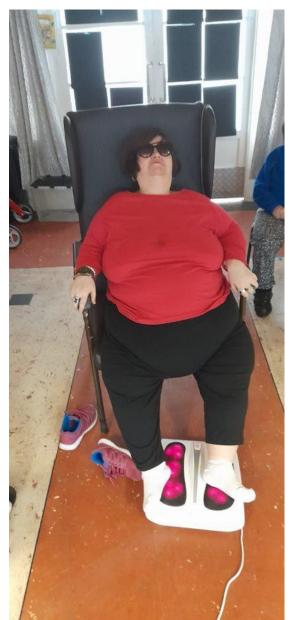

Neil making sure his shot is lined up!

Helen enjoying a relaxing foot massage....

Shirwan fell asleep too!