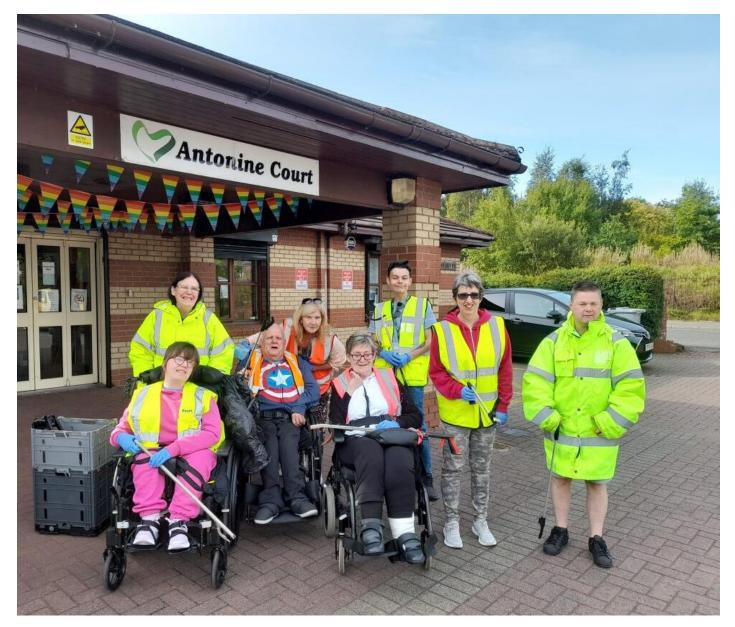

It's Looking good! Reliable information says it was a pretty accurate bowl!

Everybody enjoys this outing!

Page 5 of 14

Every year we have a recycling week. This year it was decided that not only would there be a recycling week, but we would go out and about in Drumchapel and do litter picking up. The picture above shows the group getting ready to go out.

There are some more pictures on the next page of the service users and staff in action!

Page 6 of 14

This is the path from Antonine down to the shopping centre....

They really got in amongst the bushes too!