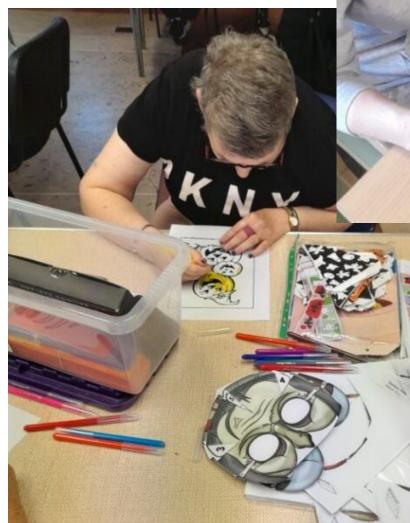

Below is Annie busy colouring in pictures for decorations, the centre is going to look fantastic when it's all decorated.

Page 2 of 14

On the left are Reece and Paul taking part in Boccia, This is something the Service users really enjoy, they play it right through the year...