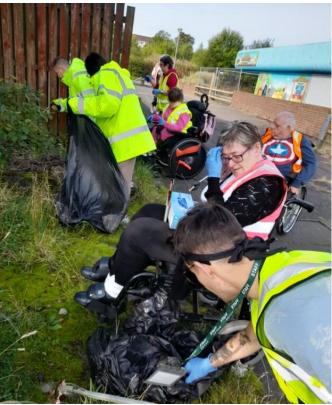

There are some more pictures on the next page of the service users and staff in action!

Page 6 of 14

This is the path from Antonine down to the shopping centre....

They really got in amongst the bushes too!

This is going to be a weekly event so expect more pictures in further issues of the Newsletter.

Page 7 of 14

Do you remember seeing in the July issue pictures of the guys making a new compost bin?

This is Aiden and Alexander helping to put together the final touches!