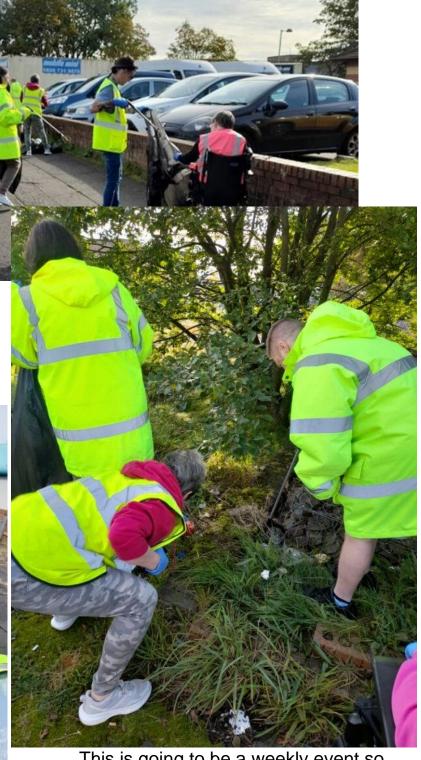

It's Looking good! Reliable information says it was a pretty accurate bowl!

Everybody enjoys this outing!

Page 5 of 14

Every year we have a recycling week. This year it was decided that not only would there be a recycling week, but we would go out and about in Drumchapel and do litter picking up. The picture above shows the group getting ready to go out.

There are some more pictures on the next page of the service users and staff in action!

Page 6 of 14

This is the path from Antonine down to the shopping centre....

They really got in amongst the bushes too!

This is going to be a weekly event so expect more pictures in further issues of the Newsletter.

Page 7 of 14

Do you remember seeing in the July issue pictures of the guys making a new compost bin?

This is Aiden and Alexander helping to put together the final touches!