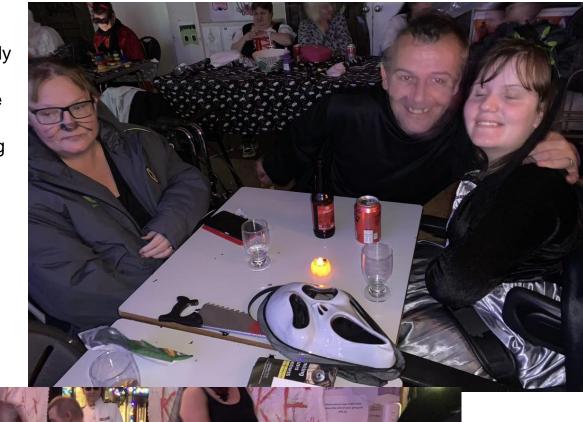

sure you'll agree the centre looked amazing!

ľm

Page 6 of 13

Then there was the Halloween Social Night, that was a fabulous evening with lots of people getting dressed up for the occasion!

Here we have Jane as the Queen of Hearts.

Page 7 of 13

Page 8 of 13

This is Carly with her Mum and Dad; Carly is one of our newer service users. I think she's enjoying her time with us so far!

Rhona with her sister Sheena..

Everyone had a fabulous time and £526 was raised to provide service users with activities or craft materials, so a big thank you to everyone who came and made it so successful!