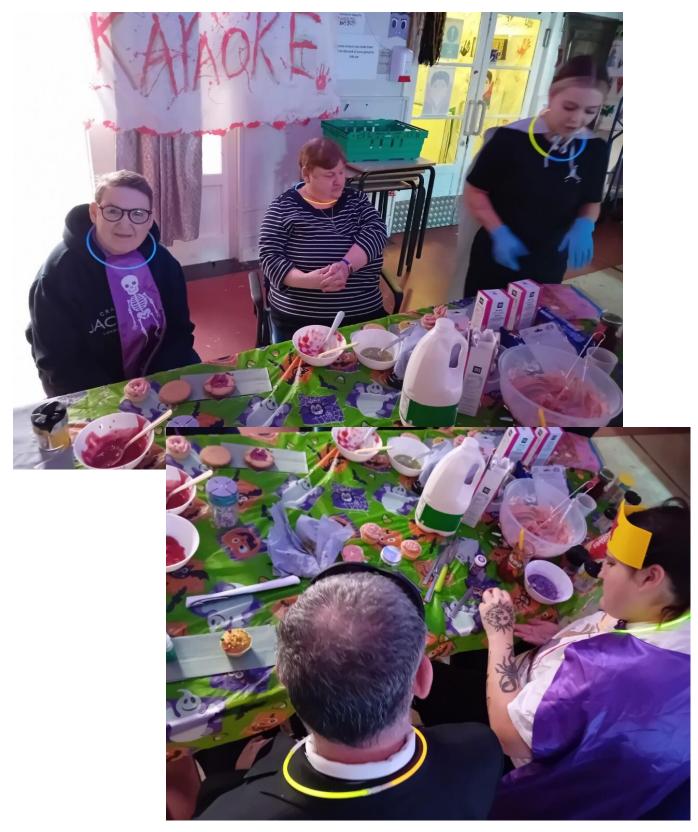

Page 2 of 13

Liam building the outdoor chairs he and Mark have been making.....

We are looking forward to using them next summer!

Page 3 of 13

Jackie, Katie, and Jean entertaining everyone with a song at the karaoke!

Page 9 of 13

THEN TODAY there were more Halloween celebrations in the centre .....

Anyone know who Mark is?

Page 10 of 13

There were more activities with the service users and staff making Halloween cakes and biscuits for the buffet.