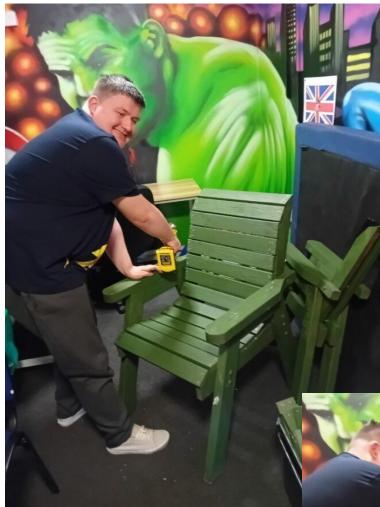

Page 2 of 13

Liam building the outdoor chairs he and Mark have been making.....

We are looking forward to using them next summer!

Page 3 of 13

Jackie, Katie, and Jean entertaining everyone with a song at the karaoke!