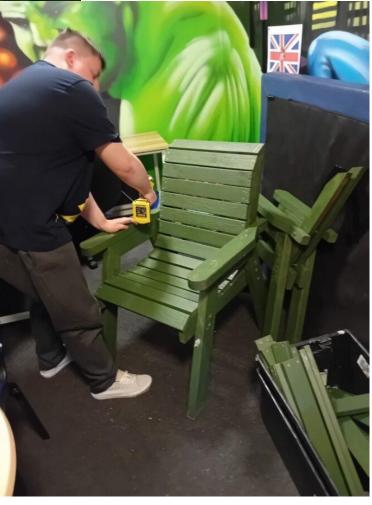

Page 2 of 13

Liam building the outdoor chairs he and Mark have been making.....

We are looking forward to using them next summer!

Page 3 of 13

Jackie, Katie, and Jean entertaining everyone with a song at the karaoke!