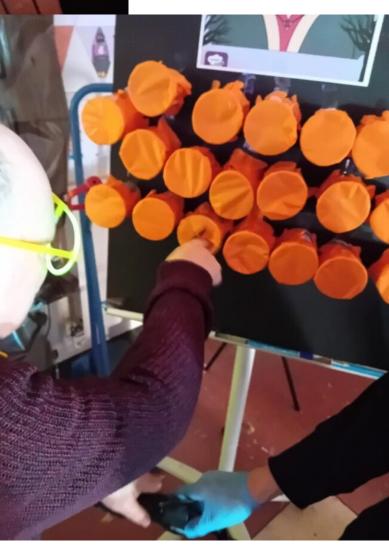

Page 11 of 13

The Orange tubes were lucky dips, the top was tissue paper that the Service users popped to get at the treats inside! A fabulous idea!

I don't know who thought it up, but the service users had a lot of fun with it!