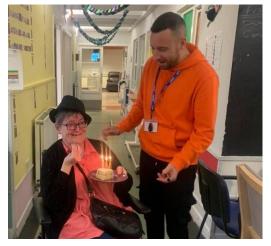

Many happy returns to Margaret and Craig

Upcoming Events

Dates for your Diary!

Snow White! Friday 15<sup>th</sup> December tickets £5

Christmas dinner and AGM 20<sup>th</sup> December

Page 1 of 13

Huge congratulations to Megan and Brian who both achieved their SVQ level 3!