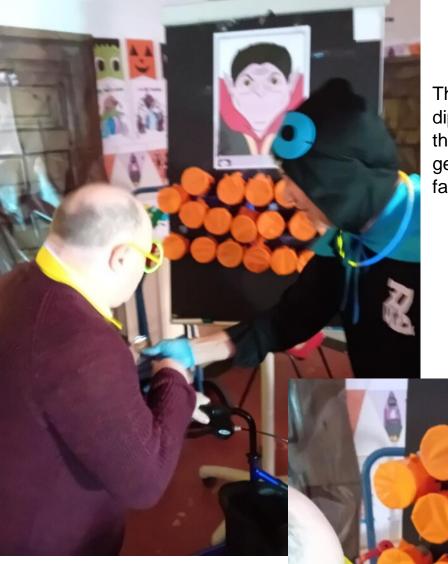

Page 11 of 13

The Orange tubes were lucky dips, the top was tissue paper that the Service users popped to get at the treats inside! A fabulous idea!

I don't know who thought it up, but the service users had a lot of fun with it!