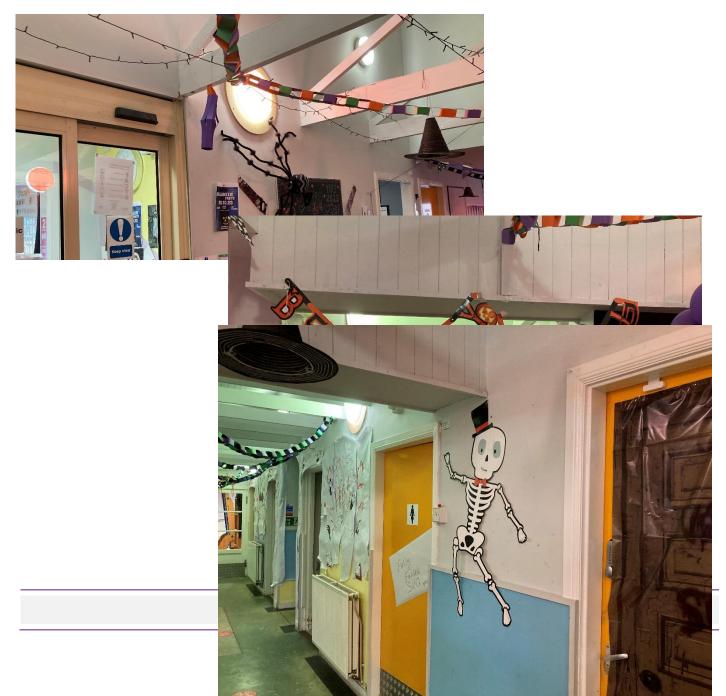

Some of the guys having a dance.....

Page 4 of 13

The Staff and Service users have been busy making Halloween decorations over the past few weeks. Tyler in particular has been busy the past week making and putting decorations up round the centre. These are pictures of the decorations around the centre.

sure you'll agree the centre looked amazing!

ľm

Page 6 of 13

Then there was the Halloween Social Night, that was a fabulous evening with lots of people getting dressed up for the occasion!

Here we have Jane as the Queen of Hearts.