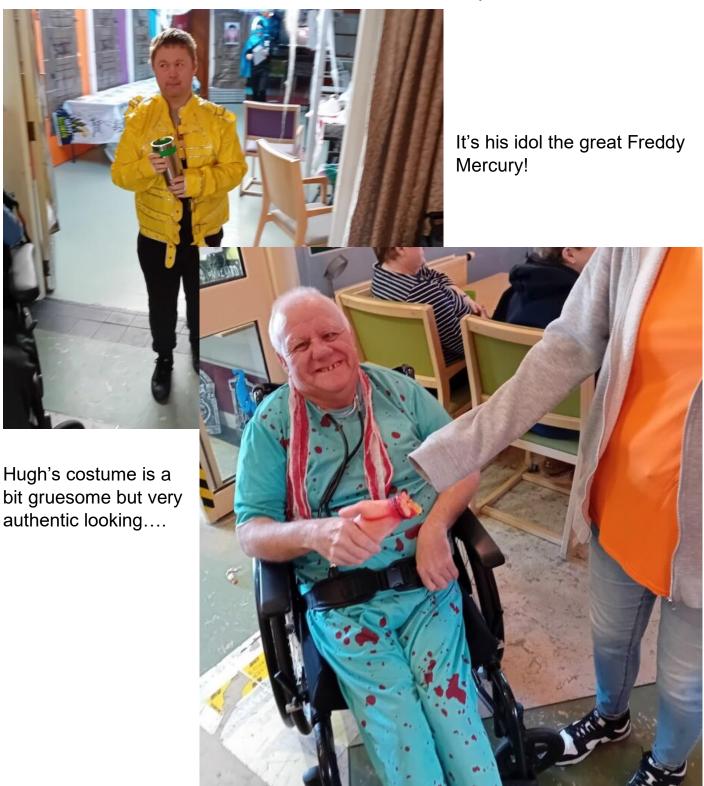

sure you'll agree the centre looked amazing!

ľm

Page 6 of 13

Then there was the Halloween Social Night, that was a fabulous evening with lots of people getting dressed up for the occasion!

Here we have Jane as the Queen of Hearts.

Page 9 of 13

THEN TODAY there were more Halloween celebrations in the centre .....

Anyone know who Mark is?

Page 10 of 13

There were more activities with the service users and staff making Halloween cakes and biscuits for the buffet.