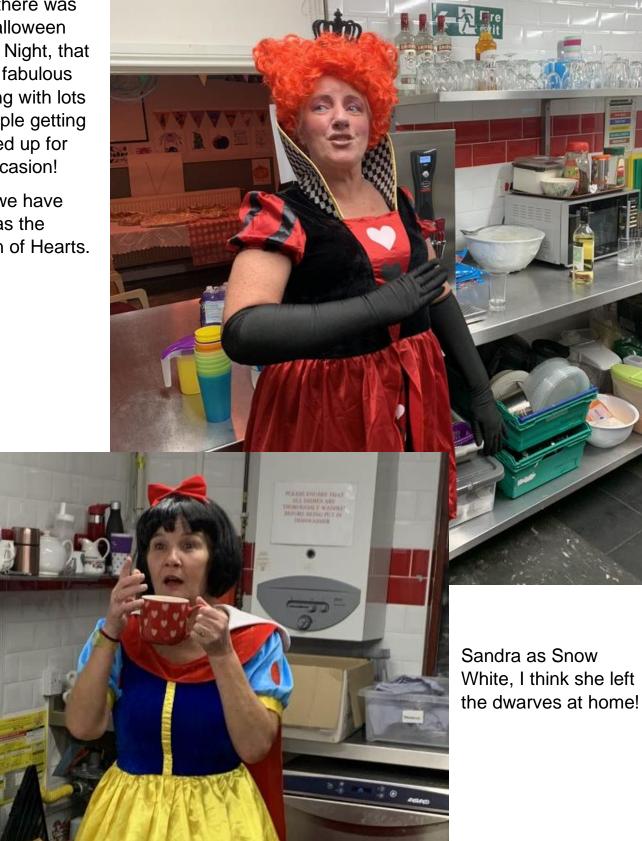

sure you'll agree the centre looked amazing!

ľm

Page 6 of 13

Then there was the Halloween Social Night, that was a fabulous evening with lots of people getting dressed up for the occasion!

Here we have Jane as the Queen of Hearts.

Page 7 of 13

Page 8 of 13

This is Carly with her Mum and Dad; Carly is one of our newer service users. I think she's enjoying her time with us so far!

Rhona with her sister Sheena..

Everyone had a fabulous time and £526 was raised to provide service users with activities or craft materials, so a big thank you to everyone who came and made it so successful!