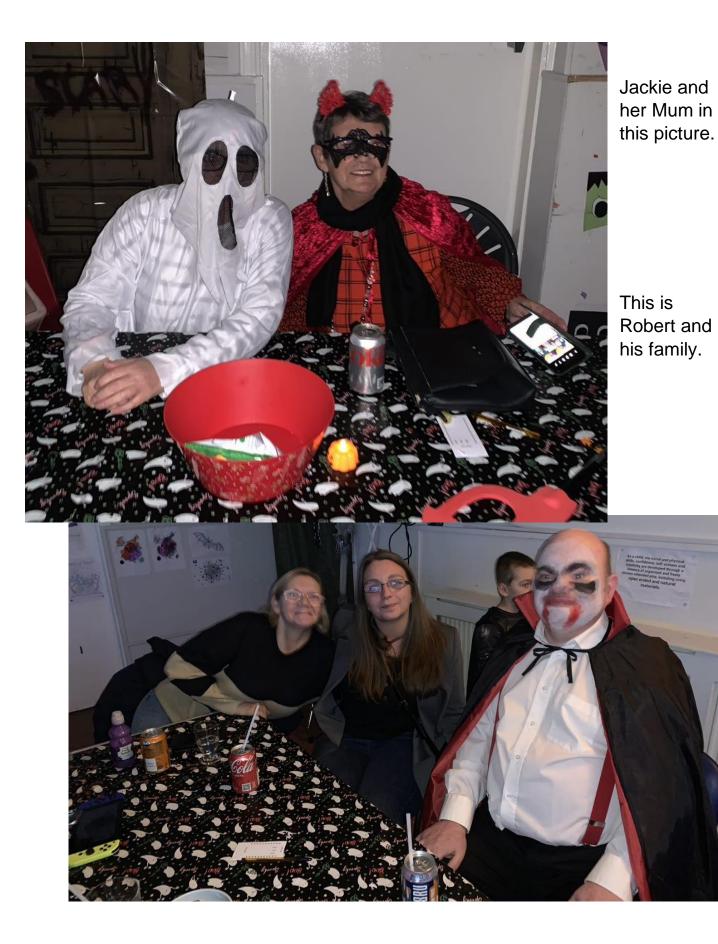

sure you'll agree the centre looked amazing!

ľm

Page 6 of 13

Then there was the Halloween Social Night, that was a fabulous evening with lots of people getting dressed up for the occasion!

Here we have Jane as the Queen of Hearts.

Page 7 of 13

Page 8 of 13

This is Carly with her Mum and Dad; Carly is one of our newer service users. I think she's enjoying her time with us so far!

Rhona with her sister Sheena..

Everyone had a fabulous time and £526 was raised to provide service users with activities or craft materials, so a big thank you to everyone who came and made it so successful!