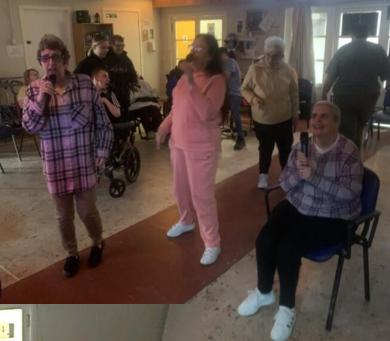

Page 2 of 13

Liam building the outdoor chairs he and Mark have been making.....

We are looking forward to using them next summer!

Page 3 of 13

Jackie, Katie, and Jean entertaining everyone with a song at the karaoke!